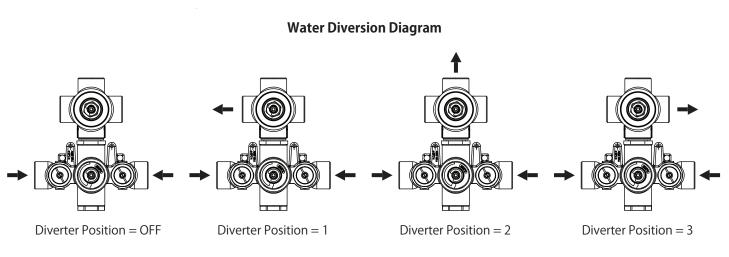

Diverter Position = OFF

**Critical Dimensions in Inches - Ver 2.53** 

Diverter Position = 1

Diverter Position = 2

Diverter Position = 3

### SPECIFICATIONS:

- Turn bottom knob to control temperature.
- Turn top knob to control water flow.
- Thermostatic Valve Flow Rate 13.0 GPM @ 60 PSI