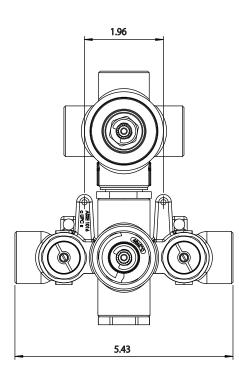

#### STANDARDS:

• ASME A112.18.1 / CSA B125.1

UPC

**CALGreen** Compliant

Legislation Compliance

ZeroDrip Technology

**Technical Diagram** 

UPC