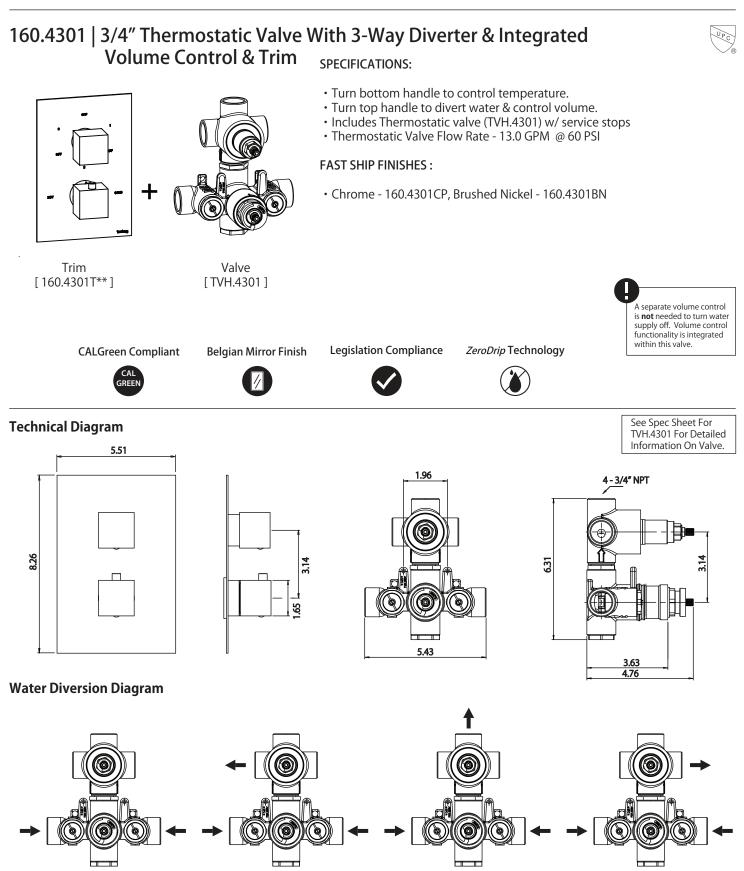

## TVH.4301 | 3/4" Thermostatic Valve With 3-Way Diverter & Integrated Volume Control Page 10f 2

### SPECIFICATIONS:

- Turn bottom knob to control temperature.
- Turn top knob to control water flow.
- Thermostatic Valve Flow Rate 13.0 GPM @ 60 PSI