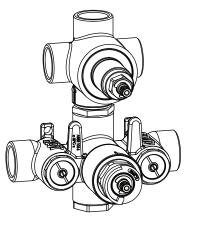

## TVH.4301 | 3/4" Thermostatic Valve With 3-Way Diverter & Integrated Volume Control Page 10f 2

### SPECIFICATIONS:

- Turn bottom knob to control temperature.
- Turn top knob to control water flow.
- Thermostatic Valve Flow Rate 13.0 GPM @ 60 PSI